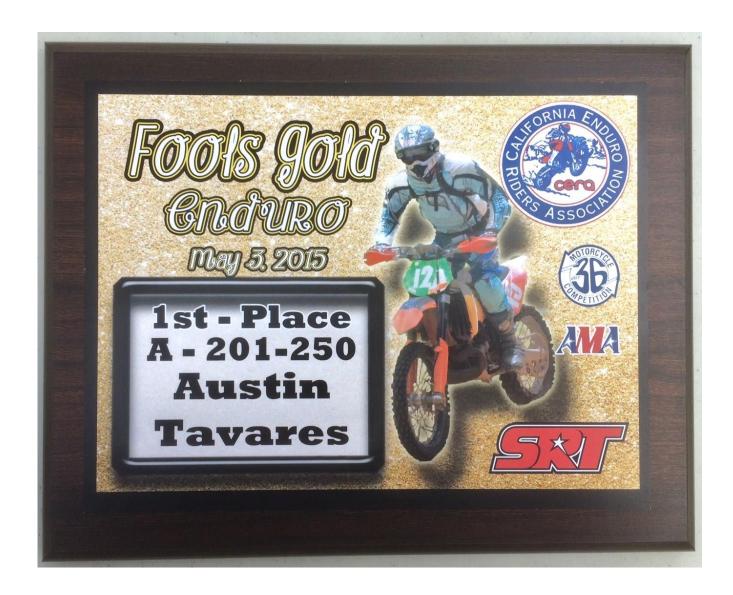

## **Fools Gold Up-Date**

<u>A Big Thank You</u> to everyone who helped in putting on our 2015 Fools Gold Enduro. It was a great success with most all of the riders completely satisfied with the course lay out and the over-all quality of the event.

Thank you to Don Amador for helping out with our event.

It was great up working the Fools Gold Enduro this last weekend. Great event and great trail system. The Mace Mill OHV Area on the Eldorado NF rocks. Great FS trail staff too!